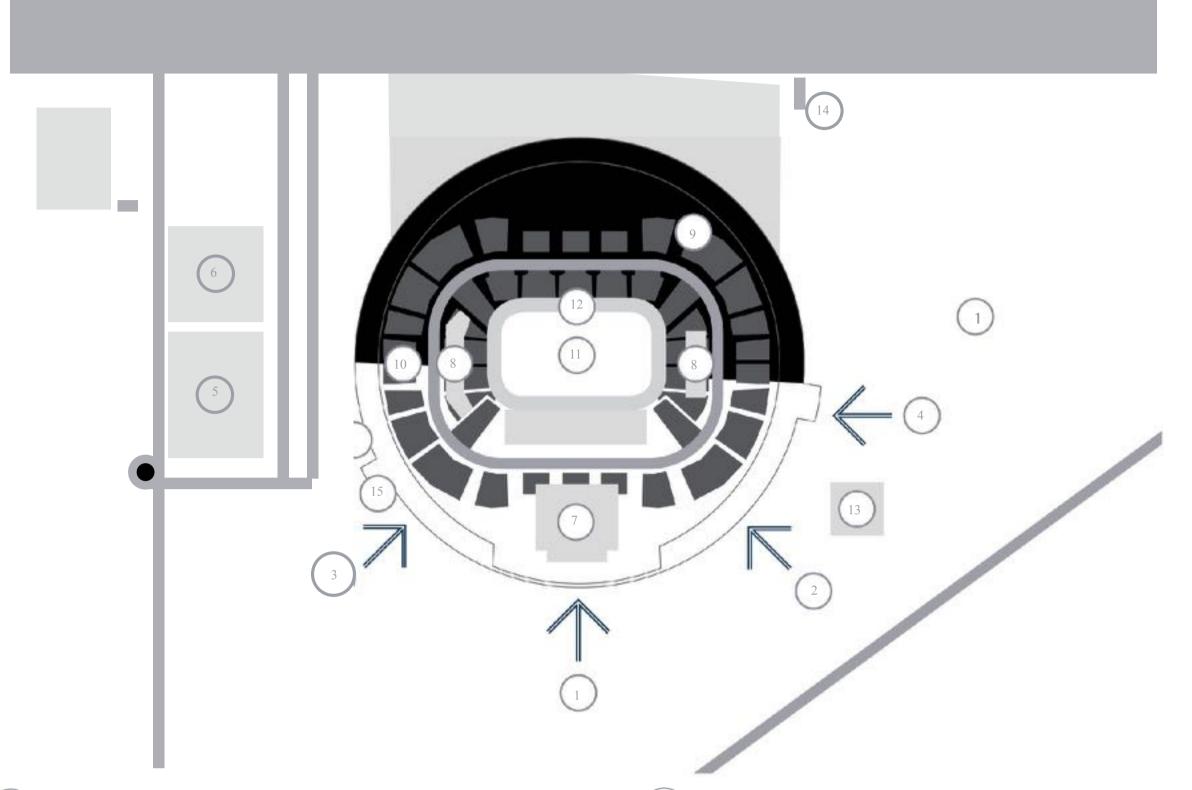

## **VENUE MAP**

- ( 1 ) MAIN ENTRANCE
- 2 ENTRANCE VIP CHAMPIONS LOUNGE, GATE 2
- 3 ENTRANCE VIP LEAGUE LOUNGE, GATE 9
- 4 ENTRANCE PRESS & MEDIA
- 5 STABLES AREA
- 6 PRACTICE ARENA
- 7 VIP CHAMPIONS LOUNGE FLOOR 0
- 8 VIP LEAGUE LOUNGE FLOOR 2
- 9 VIP TOUR LOUNGE FLOOR 3
- (10) WARM UP FLOOR 0

- 11 COMPETITION AREA FLOOR 0
- (12) GRANDSTANDS FLOOR 1, 4
- (13) ACCREDITATION
- (14) ENTRANCE VIP PARKING
- (15) CREW RESTAURANT